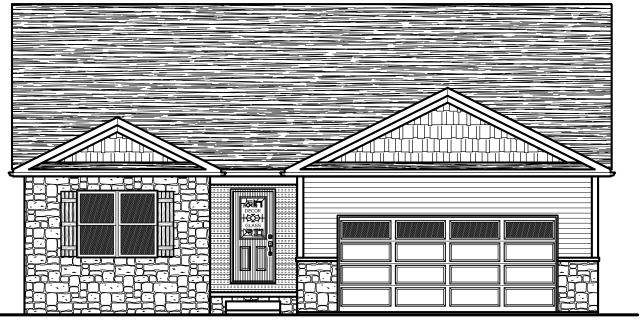

## NEW CONSTRUCTION IN PERRY Camden Meadow

**GMX 30-Year Dry Basement Warranty** 

Partial Stone Front with Open Floor Plan

Master Suite with Large Walk-in Closet, 5-Foot Shower & Double Vanity

Contact
John A. Williams
Builder/Realtor
Phone/Text:
330-904-7520

Under Construction Now with Summer Completion

Convenient Laundry/Mudroom with Bench

Painted White Trim & Maple Cabinets with Granite Counters

MAIN LEVEL PLAN

6031 Wentworth Road, SW Canton, OH 44706

Enjoy everything on one floor; 1,549 Square feet; 3 Bedrooms, 2 Full Baths Large kitchen, great room and dining with vaulted celing; Nice Covered Back Porch