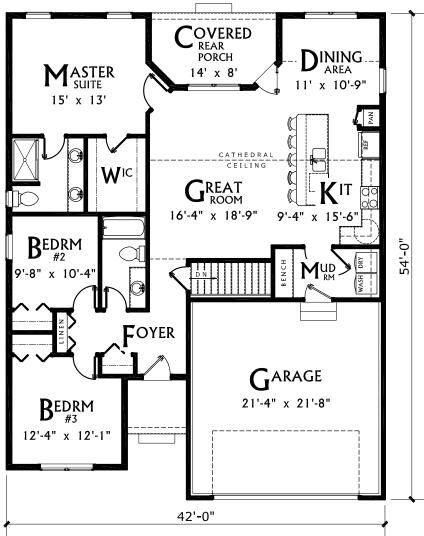

Under Construction Now with Summer Completion

Convenient Laundry/Mudroom with Bench

Painted White Trim & Maple Cabinets with Granite Counters

MAIN LEVEL PLAN

6031 Wentworth Road, SW Canton, OH 44706

Enjoy everything on one floor; 1,549 Square feet; 3 Bedrooms, 2 Full Baths Large kitchen, great room and dining with vaulted celing; Nice Covered Back Porch